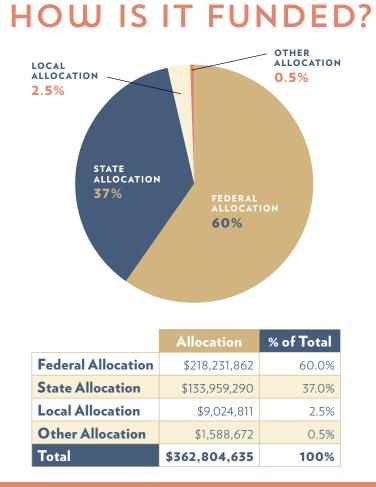

In Virginia, the responsibility for delivering workforce development services is shared among eight state agencies that are committed to supporting a career pathways approach to building Virginia's workforce. These agencies oversee twenty-four programs that provide assistance to businesses seeking quality employees and deliver a variety of education, training, and support programs for youth and adults. Programs for jobseekers include short-term training programs, apprenticeships, job readiness, career and education counseling, job placement, and vocational rehabilitation. The programs are funded with federal, state, and local funds, and accountability is driven by a variety of outcome measures that are set by the agencies that provide funding.